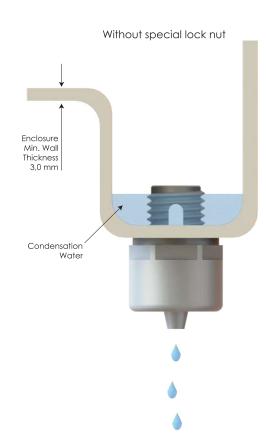

| Technical Details         |                                                                                                                                                         |                   |  |  |  |
|---------------------------|---------------------------------------------------------------------------------------------------------------------------------------------------------|-------------------|--|--|--|
| Material Body             | PA 66                                                                                                                                                   |                   |  |  |  |
| Ingress Protection Rating | IP 56 / IP 66 (Category 2)                                                                                                                              |                   |  |  |  |
| Flammability              | V2 according to UL94                                                                                                                                    |                   |  |  |  |
| O                         | Permanent                                                                                                                                               | Intermittent      |  |  |  |
| Operating Temperature     | -20 °C to +100 °C                                                                                                                                       | -30 °C to +150 °C |  |  |  |
| Thread Type               | Metric EN 60423                                                                                                                                         |                   |  |  |  |
| Accessories               | Lock nuts     Gaskets (Washers)                                                                                                                         |                   |  |  |  |
| Remarks                   | We recommend the use of lock nuts and gaskets to ensure IP rating for rough surfaces or through holes.      All accessories must be ordered separately. |                   |  |  |  |

Ideally it should be located at the lowest point of the housing to ensure optimum draining.