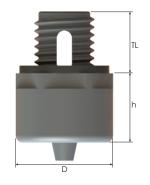

## Drain Plugs Polyamide

| Thread Type METRIC acc. to EN 60423 |              |         |        |             |          |          |
|-------------------------------------|--------------|---------|--------|-------------|----------|----------|
| Outer Thread                        | Outer Thread | Outer Ø | Height | Part Number |          |          |
| Size                                | Length       |         |        | RAL 7035    | RAL 7001 | RAL 9005 |
| (Male)                              |              |         |        | light grey  | grey     | black    |
|                                     | TL           | D       | h      |             |          |          |
|                                     | mm           | mm      | mm     |             |          |          |
| M12x1,5                             | 12,0         | 19,0    | 17,0   | BPDRP-11    | BPDRP-01 | BPDRP-21 |