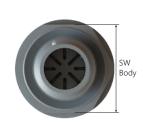

## Special Lock Nuts for Drain Plugs

| Inner Thread<br>Size | Spanner Width | Outer Ø | Height |              | Part Number  |              |
|----------------------|---------------|---------|--------|--------------|--------------|--------------|
| (Female)             | SW Lock Nut   | D       | h      | RAL 7035     | RAL 7001     | RAL 9005     |
|                      | mm            | mm      | mm     | light grey   | grey         | black        |
| M12x1,5              | 18            | 19,2    | 7,0    | BML-1S (DRP) | BML-0S (DRP) | BML-2S (DRP) |