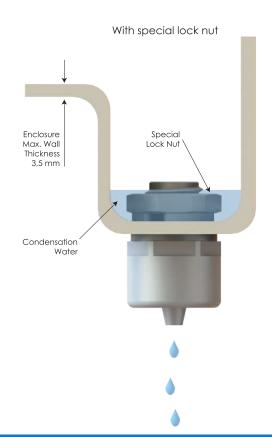

| Technical Details         |                                                                                                                                                         |                   |  |  |  |
|---------------------------|---------------------------------------------------------------------------------------------------------------------------------------------------------|-------------------|--|--|--|
| Material Body             | PA 66                                                                                                                                                   |                   |  |  |  |
| Ingress Protection Rating | IP 56 / IP 66 (Category 2)                                                                                                                              |                   |  |  |  |
| Flammability              | V2 according to UL94                                                                                                                                    |                   |  |  |  |
| O                         | Permanent                                                                                                                                               | Intermittent      |  |  |  |
| Operating Temperature     | -20 °C to +100 °C                                                                                                                                       | -30 °C to +150 °C |  |  |  |
| Thread Type               | Metric EN 60423                                                                                                                                         |                   |  |  |  |
| Accessories               | Lock nuts     Gaskets (Washers)                                                                                                                         |                   |  |  |  |
| Remarks                   | We recommend the use of lock nuts and gaskets to ensure IP rating for rough surfaces or through holes.      All accessories must be ordered separately. |                   |  |  |  |

Ideally it should be located at the lowest point of the housing to ensure optimum draining.

## Special Lock Nuts for Drain Plugs

| Inner Thread<br>Size | Spanner Width | Outer Ø | Height |              | Part Number  |              |
|----------------------|---------------|---------|--------|--------------|--------------|--------------|
| (Female)             | SW Lock Nut   | D       | h      | RAL 7035     | RAL 7001     | RAL 9005     |
|                      | mm            | mm      | mm     | light grey   | grey         | black        |
| M12x1,5              | 18            | 19,2    | 7,0    | BML-1S (DRP) | BML-0S (DRP) | BML-2S (DRP) |