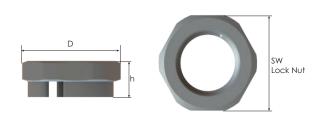

## Special Lock Nuts for Drain Plugs

| Inner Thread<br>Size | Spanner Width | Outer Ø | Height |              | Part Number  |              |
|----------------------|---------------|---------|--------|--------------|--------------|--------------|
| (Female)             | SW Lock Nut   | D       | h      | RAL 7035     | RAL 7001     | RAL 9005     |
|                      | mm            | mm      | mm     | light grey   | grey         | black        |
| M12x1,5              | 18            | 19,2    | 7,0    | BML-1S (DRP) | BML-0S (DRP) | BML-2S (DRP) |